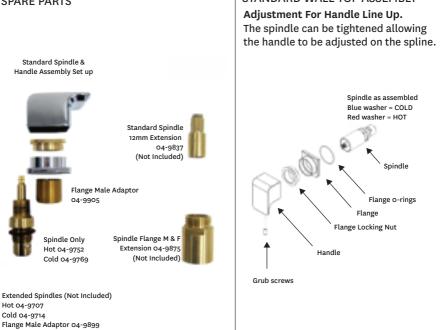

### **Technical Specifications**

| Inlet Connections:           | All 1/2' BSP                                                                                                                                      |                            |
|------------------------------|---------------------------------------------------------------------------------------------------------------------------------------------------|----------------------------|
| Operating Pressure:          | 150kPa - 500kPa                                                                                                                                   |                            |
| Operating Temperatures:      | Recommended hot water supply 50°C,<br>maximum 70°C. AS 3500 requires all hot<br>water supplies to any sanitary fitting to be<br>tempered to 50°C. |                            |
| Recommended Rough in Set up: | Face of finished wall to front of breech<br>(body) 8mm                                                                                            |                            |
| Tolerance :                  | Min: 4mm Max: 12mm                                                                                                                                |                            |
| SPARE PARTS                  |                                                                                                                                                   | STANDARD WALL-TOP ASSEMBLY |