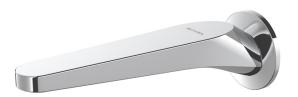

## 01-8789 MAKU BASIN SPOUT

- · Cast brass spout
- · Adjustable Stream Direction Aerator with slim stream flow
- · To complete the look, suitable for use with Maku shower mixer or wall top assemblies (sold separately)

  Inlet – 1/2" BSP female push-fit connection
- WELS 4 Star, 7.5l/min