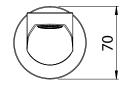

## **FINISH: Chrome**

**CONSTRUCTION: Brass CARTRIDGE TYPE: -SUPPLY: Mains Pressure** 

**CONNECTIONS**: 1/2" BSP Female WORKING PRESSURES: 150 - 500 kpa **OPERATING TEMPERATURE:** 5°C to 70°C\*

\*Refer AS/NZS 3500

- · Cast brass spout
- · Adjustable Stream Direction Aerator with slim stream flow
- · To complete the look, suitable for use with Maku shower mixer or wall top assemblies (sold separately)

  Inlet – 1/2" BSP female push-fit connection
- WELS 4 Star, 7.5l/min