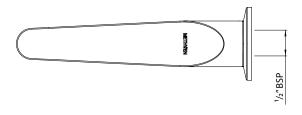

## **FINISH: Chrome**

**CONSTRUCTION: Brass CARTRIDGE TYPE: -SUPPLY: Mains Pressure** 

**CONNECTIONS**: 1/2" BSP Female WORKING PRESSURES: 150 - 500 kpa **OPERATING TEMPERATURE:** 5°C to 70°C\*

\*Refer AS/NZS 3500

- · Cast brass spout
- · Adjustable Stream Direction Aerator with slim stream flow
- · To complete the look, suitable for use with Maku shower mixer or wall top assemblies (sold separately)

  Inlet – 1/2" BSP female push-fit connection
- WELS 4 Star, 7.5l/min