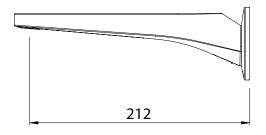

- · Cast brass spout
- · Adjustable Stream Direction Aerator with slim stream flow
- · To complete the look, suitable for use with Maku shower mixer or wall top assemblies (sold separately)

  Inlet – 1/2" BSP female push-fit connection
- WELS 4 Star, 7.5l/min