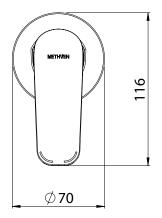

## **FINISH: Chrome**

**CONSTRUCTION:** Brass / metal CARTRIDGE TYPE: 25mm ceramic SUPPLY: Mains Pressure **CONNECTIONS:** 1/2" BSP Female WORKING PRESSURES: 150 - 500 kpa **OPERATING TEMPERATURE:** 5°C to 70°C\*