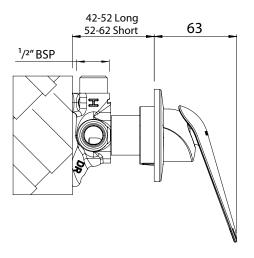

## **FINISH: Chrome**

**CONSTRUCTION:** Brass / metal CARTRIDGE TYPE: 25mm ceramic SUPPLY: Mains Pressure **CONNECTIONS:** 1/2" BSP Female WORKING PRESSURES: 150 - 500 kpa **OPERATING TEMPERATURE:** 5°C to 70°C\*