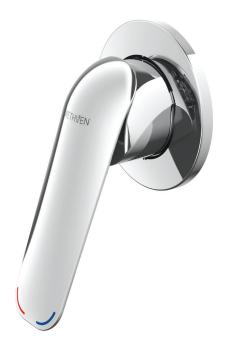

## 01-9168 **AROHA SHOWER MIXER**

\*Refer AS/NZS 3500

- Evenflo™ technology helps to ensure consistent water flow delivery to help prevent fluctuations in water temperature even when pressure is unbalanced. Precise temperature transition from cold to hot minimises the risk of scalding and thermal shock
- Solid easy-to-grip handle
- Metal wall plate construction for longevity .
- Two dome covers included to provide greater installation tolerance
- · Incorporates brass lugs for ease of mounting
- Body inlets 1/2" BSP female
  Suitable for mains pressure installation
- · WELS rating not required