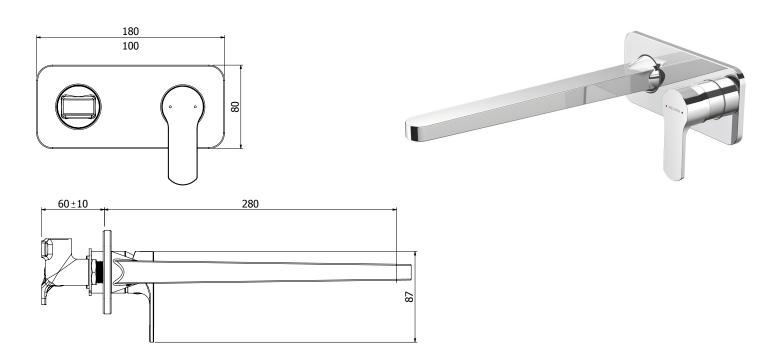

03-9791M SPIRIT WALL MOUNTED BATH **MIXER WITH 300MM SPOUT** 

## **FINISH: Chrome**

CONSTRUCTION: Brass Body & Spout - Metal Plate

**CARTRIDGE TYPE: 25mm ceramic** 

**SUPPLY: Mains Pressure** 

**CONNECTIONS: 1/2" BSP Female** WORKING PRESSURES: 150 - 500 kpa **OPERATING TEMPERATURE:** 5°C to 70°C\*

- · 25mm ceramic disc cartridge
- · Metal wall plate and cast brass spout for longevity
- Solid easy-to-grip handle
- Body inlets 1/2" BSP female Tiling template included with mixer body
- Suitable for mains pressure installation.
- Positive sealed faceplate
- Flush mounted aerator with slim stream flow director
- Left-hand or right-hand outlet variable option
- 20mm faceplate mount variability for ease of installation (breech not included)
- · WELS rating not required