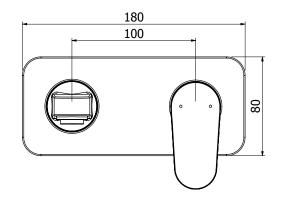

## METHVEN

Glide

03-9814MBK **GLIDE WALL MOUNTED BASIN MIXER WITH 200MM SPOUT** 

\*Refer AS/NZS 3500

- · 25mm ceramic disc cartridge
- · Metal wall plate and cast brass spout for longevity
- Solid easy-to-grip handle .
- .
- Body inlets 1/2" BSP female Tiling template included with mixer body .
- Suitable for mains pressure installation.
- Positive sealed faceplate .
- Adjustable Stream Direction Aerator with slim stream flow director .
- . Left-hand or right-hand outlet variable option
- 20mm faceplate mount variability for ease of installation . (breech not included)
- WELS 5 Star, 6 l/min .
- Also available in chrome finish (03-9814M)