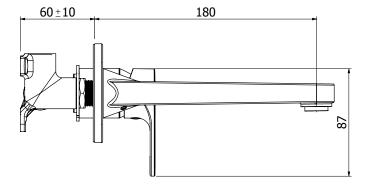

## METHVEN

Glide

03-9814MBK **GLIDE WALL MOUNTED BASIN MIXER WITH 200MM SPOUT** 

\*Refer AS/NZS 3500

- · 25mm ceramic disc cartridge
- · Metal wall plate and cast brass spout for longevity
- Solid easy-to-grip handle .
- .
- Body inlets 1/2" BSP female Tiling template included with mixer body .
- Suitable for mains pressure installation.
- Positive sealed faceplate .
- Adjustable Stream Direction Aerator with slim stream flow director .
- . Left-hand or right-hand outlet variable option
- 20mm faceplate mount variability for ease of installation . (breech not included)
- WELS 5 Star, 6 l/min .
- Also available in chrome finish (03-9814M)