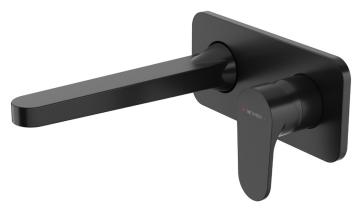

## METHVEN

Glide

03-9814MBK **GLIDE WALL MOUNTED BASIN MIXER WITH 200MM SPOUT** 

## FINISH: Matte Black\*

**CONSTRUCTION:**Brass Body & Spout - Metal Plate

CARTRIDGE TYPE: 25mm ceramic

SUPPLY: Mains Pressure

**CONNECTIONS:** 1/2" BSP Female

WORKING PRESSURES: 150 - 500 kpa **OPERATING TEMPERATURE:** 5°C to 70°C\*