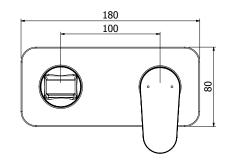

## METHVEN

Glide

03-9821M **GLIDE WALL MOUNTED BATH MIXER WITH 300MM SPOUT** 

- 25mm ceramic disc cartridge
- Metal wall plate and cast brass spout for longevity
- Solid easy-to-grip handle
- .
- Body inlets 1/2" BSP female Tiling template included with mixer body .
- Suitable for mains pressure installation. .
- Positive sealed faceplate .
- Flush mounted aerator with slim stream flow director •
- Left-hand or right-hand outlet variable option .
- 20mm faceplate mount variability for ease of installation . (breech not included)
- WELS rating not required