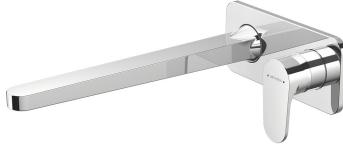

## METHVEN

Glide

03-9821M **GLIDE WALL MOUNTED BATH MIXER WITH 300MM SPOUT** 

## **FINISH: Chrome**

**CONSTRUCTION:**Brass Body & Spout - Metal Plate

CARTRIDGE TYPE: 25mm ceramic

**SUPPLY: Mains Pressure** 

- **CONNECTIONS:** 1/2" BSP Female
- WORKING PRESSURES: 150 500 kpa
- **OPERATING TEMPERATURE:** 5°C to 70°C\*