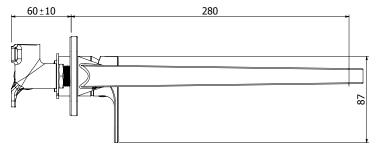

## METHVEN

Glide

03-9821M **GLIDE WALL MOUNTED BATH MIXER WITH 300MM SPOUT** 

- 25mm ceramic disc cartridge
- Metal wall plate and cast brass spout for longevity
- Solid easy-to-grip handle
- .
- Body inlets 1/2" BSP female Tiling template included with mixer body .
- Suitable for mains pressure installation. .
- Positive sealed faceplate .
- Flush mounted aerator with slim stream flow director •
- Left-hand or right-hand outlet variable option .
- 20mm faceplate mount variability for ease of installation . (breech not included)
- WELS rating not required