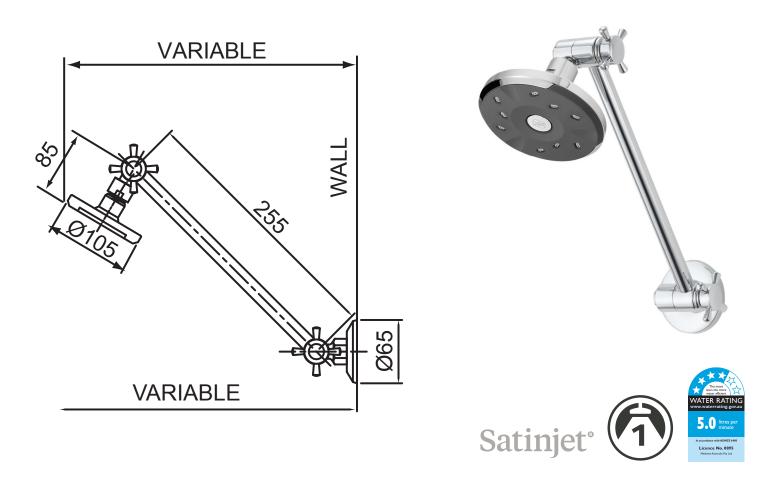

## 13-7022 KIRI GRAPHITE SATINJET LOW FLOW HI RISE SHOWER ON CAPSTAN ARM

## FINISH: Chrome / Graphite

FUNCTIONS: Satinjet®

INSTALL METHOD: Screw-off, Screw-on
SUPPLY: Mains Pressure

CONNECTIONS: 1/2" BSP Female

WORKING PRESSURES: 150 - 500 kpa

**OPERATING TEMPERATURE:** Recommended 50°C\*

\*Refer AS/NZS 3500

- Features the revolutionary Satinjet® spray design. Twin jets of water collide into thousands of tiny droplets to deliver voluminous shower coverage
- Single function shower rose featuring Satinjet® spray
- Easy-to-clean faceplate
- Height adjustable, 255mm hi rise arm with self-tightening capstan nuts
- Brass, adjustable ball joint connection
- Easy screw-off, screw-on installation with no drilling required
- Low Flow shower head design for high water efficiency