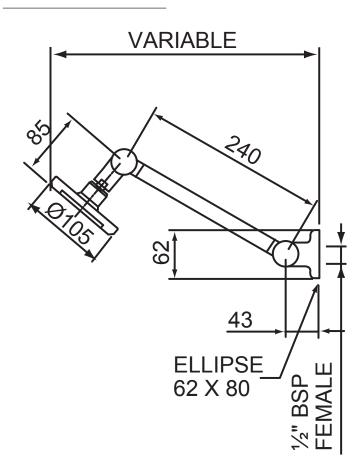

## FINISH: Chrome / Satin Chrome

FUNCTIONS: Satinjet®

MOUNTING METHOD: Wall outlet mounting SUPPLY: Mains Pressure CONNECTIONS: 1/2" BSP Female WORKING PRESSURES: 150 - 500 kpa

**OPERATING TEMPERATURE:** Recommended 50°C\*

\*ReferAS/NZS 3500

- Features the revolutionary Satinjet® spray design. Twin jets of water collide into thousands of tiny droplets to deliver voluminous shower coverage
- Single function shower rose featuring Satinjet® spray
- Easy-to-clean faceplate
- Height adjustable, never droop, hi rise arm with a swivel joint that will not loosen or droop with use
- Brass adjustable ball joint connection
- Easy retro-fit installation
- Stylish satin chrome faceplate colour