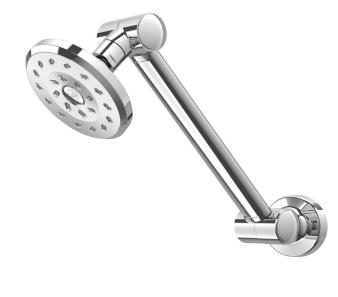

KIHRCPSCAU KIRI SATINJET HI RISE SHOWER

\*ReferAS/NZS 3500

- Features the revolutionary Satinjet® spray design. Twin jets of water collide into thousands of tiny droplets to deliver voluminous shower coverage
- Single function shower rose featuring Satinjet® spray
- Easy-to-clean faceplate
- Height adjustable, never droop, hi rise arm with a swivel joint that will not loosen or droop with use
- Brass adjustable ball joint connection
- Easy retro-fit installation
- Stylish satin chrome faceplate colour