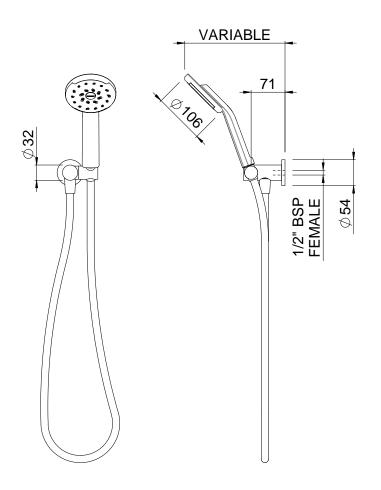

## FINISH: Chrome / Satin Chrome

**FUNCTIONS:** Satinjet®

MOUNTING METHOD: Screw-off, Screw on

**SUPPLY: Mains Pressure** 

**CONNECTIONS: 1/2" BSP Female** WORKING PRESSURES: 150 - 500 kpa

**OPERATING TEMPERATURE:** Recommended 50°C\*

\*ReferAS/NZS 3500

- · Features the revolutionary Satinjet® spray design. Twin jets of water collide into thousands of tiny droplets to deliver voluminous shower
- · Single function handset featuring Satinjet® spray
- · Easy-to-clean faceplate
- Stylish round wall outlet bracket
- Strong and durable, SatinLux hose
- Easy retro-fit installation
- · Stylish satin chrome faceplate colour