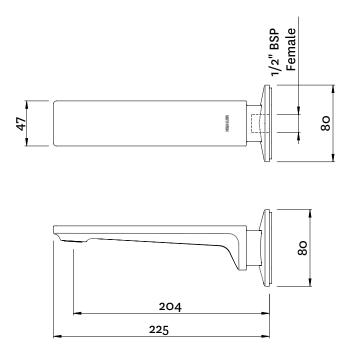

## **FINISH: Chrome**

**CONSTRUCTION:** Eco Brass® SUPPLY: Mains Pressure **CONNECTIONS:** 1/2" BSP Female WORKING PRESSURES: 150 - 500 kpa OPERATING TEMPERATURE: 5°C to 70°C\*

\*Refer AS/NZS 3500

- Crafted from Eco Brass®, a revolutionary high quality, high strength, corrosion resistant material that is lead and heavy metal free, therefore preserving water quality for both consumption and bathing
- Quick-fit connector
- 200mm spout for wide range of bath specifications
- Body inlets 1/2" BSP female •
- Suitable for mains pressure installation .
- WELS rating not required