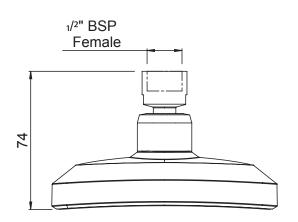

## FINISH: Chrome/White

FUNCTIONS: Satinjet®

MOUNTING METHOD: Screw-off, screw on SUPPLY: Mains Pressure CONNECTIONS: 1/2" BSP Female WORKING PRESSURES: 150 - 500 kpa

OPERATING TEMPERATURE: Recommended 50°C\*