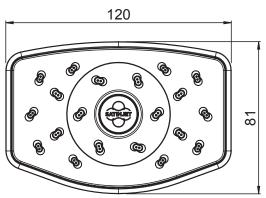

## FINISH: Chrome/White

FUNCTIONS: Satinjet®

MOUNTING METHOD: Screw-off, screw on SUPPLY: Mains Pressure CONNECTIONS: 1/2" BSP Female WORKING PRESSURES: 150 - 500 kpa

OPERATING TEMPERATURE: Recommended 50°C\*