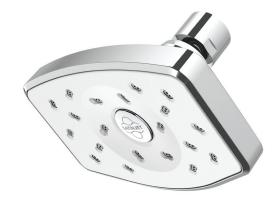

## WAWSCPWHAU WAIPORI SATINJET SHOWER ROSE

\*ReferAS/NZS 3500

- Features the revolutionary Satinjet® spray design. Twin jets of water collide into thousands of tiny droplets to deliver voluminous shower coverage
- Single function shower rose featuring Satinjet® spray
- Easy-to-clean faceplate
- Brass, adjustable ball joint connection
  - Switch to a new shower rose in seconds simple screw off and scew on installation
  - Stylish white faceplate colour