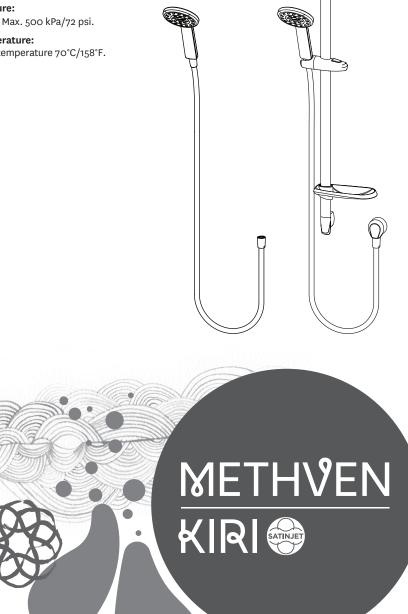

## KIRI SLIDE/RAIL/BAR SHOWER AND HANDSET INSTALLATION GUIDE

TECHNICAL SPECIFICATIONS

**Operating Pressure:** Min. 35 kPa/5 psi, Max. 500 kPa/72 psi.

**Operating Temperature:** Maximum mixed temperature 70°C/158°F.