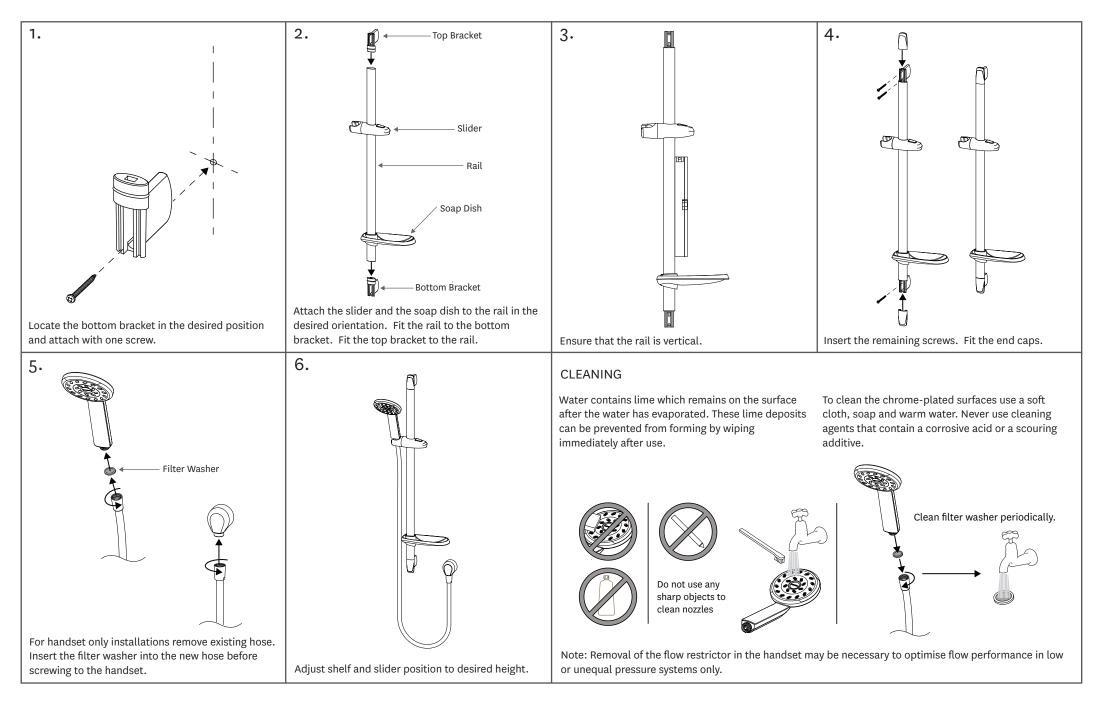

## KIRI SLIDE/RAIL/BAR SHOWER AND HANDSET INSTALLATION GUIDE

TECHNICAL SPECIFICATIONS

**Operating Pressure:** Min. 35 kPa/5 psi, Max. 500 kPa/72 psi.

**Operating Temperature:** Maximum mixed temperature 70°C/158°F.