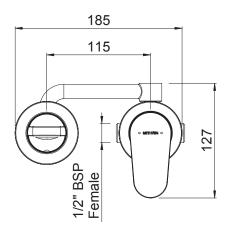

## FINISH: Chrome

**CONSTRUCTION:** Lead Free Eco Brass **CARTRIDGE TYPE: 35mm ceramic** 

**SUPPLY: Mains Pressure** 

**CONNECTIONS: 1/2" BSP Female** WORKING PRESSURES: 150 - 500 kpa **OPERATING TEMPERATURE:** 5°C to 80°C\*

  ASD aerator included for optimised water stream direction
- Body inlets 1/2" BSP female
- Suitable for mains pressure installation.
- · WELS 4 Star, 7.5 l/min

THE METHVEN GUARANTEE. For total peace of mind, all Aio domestic tapware products include a 20 Year Parts and Labour Guarantee. For commercial installations, a Five Year Guarantee on Parts and Labour and a 10 Year Guarantee on Cartridge Replacements applies. For full terms and conditions, visit www.methven.com.