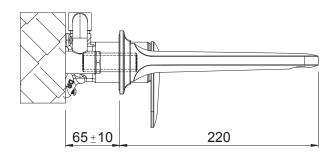

## METHVEN

**AOWBCPAU** AIO WALL MOUNTED **BASIN MIXER** 

## FINISH: Chrome

**CONSTRUCTION:** Lead Free Eco Brass **CARTRIDGE TYPE: 35mm ceramic** 

**SUPPLY: Mains Pressure** 

**CONNECTIONS: 1/2" BSP Female** WORKING PRESSURES: 150 - 500 kpa **OPERATING TEMPERATURE:** 5°C to 80°C\*