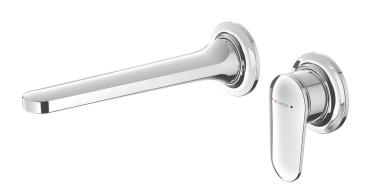

## METHVEN

**AOWBCPAU** AIO WALL MOUNTED **BASIN MIXER** 

## FINISH: Chrome

**CONSTRUCTION:** Lead Free Eco Brass **CARTRIDGE TYPE: 35mm ceramic** 

**SUPPLY: Mains Pressure** 

**CONNECTIONS: 1/2" BSP Female** WORKING PRESSURES: 150 - 500 kpa **OPERATING TEMPERATURE:** 5°C to 80°C\*