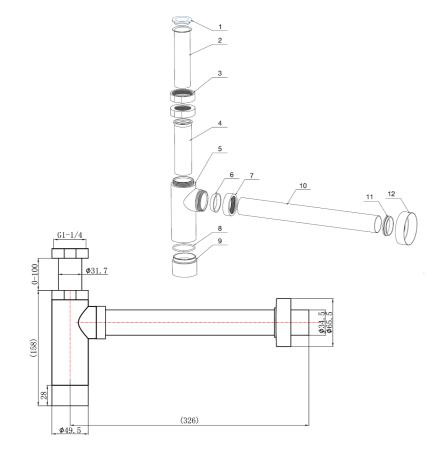

## INSTALLATION

The main body of the bottle trap is supplied fully assembled. Check all components shown on the diagram are present.

- Before commencing installation, loosen the connection nut (3) to enable free movement of the adjustable metal tube.
- Ensure the flat sealing washer (1) is fitted into the top of the connecting nut. The trap has a standard 1 1/4" (32mm) connection. Fit the trap to the waste outlet.
- Fit the conical washer (6) and the connecting nut (7) to the extension tube (10). Assemble this to the main trap body(5), ensuring the extension tube is fully inserted into the outlet and tighten the connecting nut.
- Slide the wall plate (12) onto the extension tube and position as required. The extension pipe is designed to fit onto a standard 1 1/4" waste pipe.
- Set the required height of the adjustable tube (2) by tightening the connecting nut (3). Check for leaks.