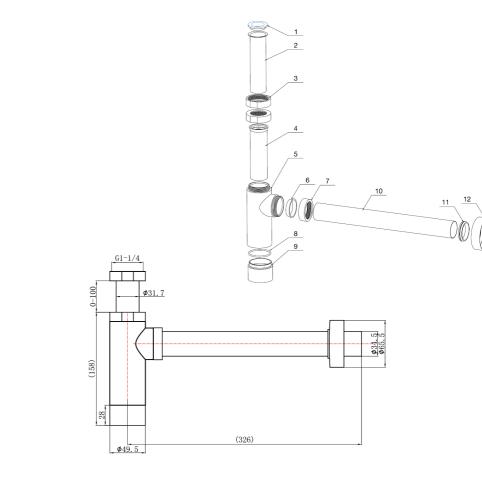

## INSTALLATION

The main body of the bottle trap is supplied fully assembled. Check all components shown on the diagram are present.

- Before commencing installation, loosen the connection nut (3) to enable free movement of the adjustable metal tube.
- Ensure the flat sealing washer (1) is fitted into the top of the connecting nut. The trap has a standard 1 1/4" (32mm) connection. Fit the trap to the waste outlet.
- Fit the conical washer (6) and the connecting nut (7) to the extension tube (10). Assemble this to the main trap body(5), ensuring the extension tube is fully inserted into the outlet and tighten the connecting nut.
- Slide the wall plate (12) onto the extension tube and position as required. The extension pipe is designed to fit onto a standard 1 1/4" waste pipe.
- Set the required height of the adjustable tube (2) by tightening the connecting nut (3). Check for leaks.