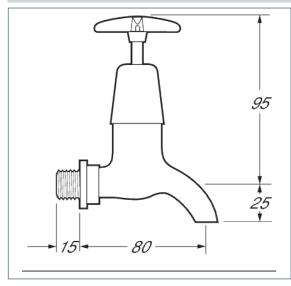

## **Cross Handle**

Cross Handle Bib Taps

Product Code: 095X

Finish: Chrome

## **Features**

Construction: Brass

Valve/Cartridge type: Non-rising Spindle Headworks

**Supply:** Suitable For Low Pressure Systems

Working Pressures: 0.1 - 5.0 bar

Inlet connections: 1/2" BSP

Flexi or Copper: