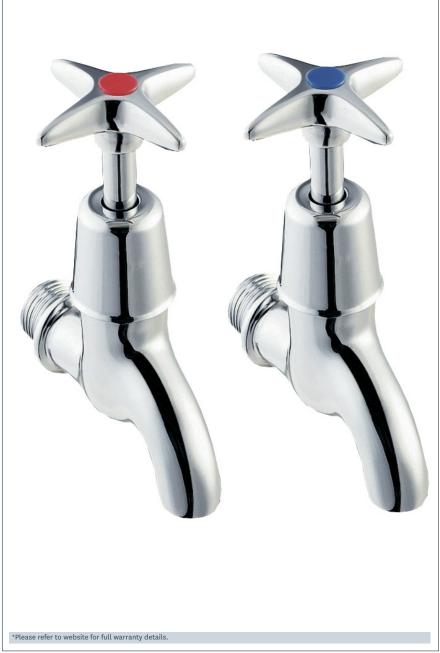

## **Cross Handle**

Cross Handle Bib Taps

Product Code: 095X

Finish: Chrome

## **Features**

Construction: Brass

Valve/Cartridge type: Non-rising Spindle Headworks

**Supply:** Suitable For Low Pressure Systems

Working Pressures: 0.1 - 5.0 bar

Inlet connections: 1/2" BSP

Flexi or Copper:

N/A

· Additional Set Of Red And Blue Indices Included

Flow (Bar - I/min, open outlet)

Spout

| FLOW <b>0.1</b> | FLOW 0.3 | FLOW 0.5 | FLOW 1.0 | FLOW 2.0 | FLOW 3.0 | FLOW 4.0 | FLOW 5.0 |
|-----------------|----------|----------|----------|----------|----------|----------|----------|
| 7.8             | 11.8     | 15.6     | 22.5     | 32.3     | 40.1     | 46.6     | 52.1     |