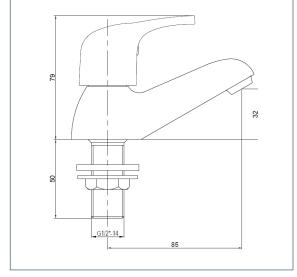

## Adore

Adore Basin Taps - Gold Product Code: ADORE101/501

Finish: Gold

## **Features**

Construction: Brass

Valve/Cartridge type: 1/4 Turn Ceramic Disc

**Supply:** Suitable For Low Pressure Systems

Working Pressures: 0.1 - 5.0 bar Inlet connections: 1/2" BSP

Flexi or Copper: N/A