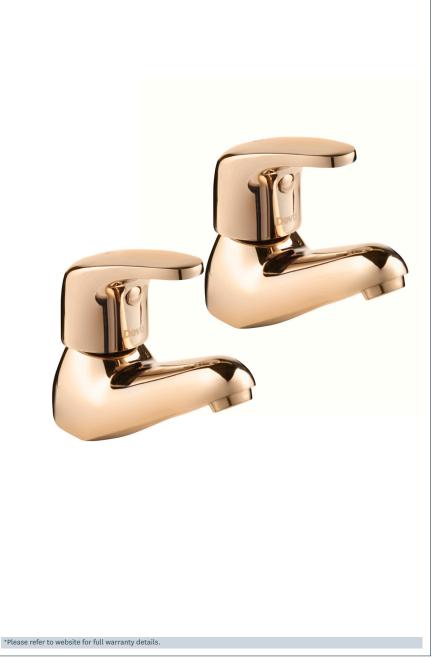

## Adore

Adore Basin Taps - Gold Product Code: ADORE101/501

Finish: Gold

- · Ceramic Disc Handles Ensures Smooth Operation And Longer
- $\cdot$  Tilt And Turn Temperature And Flow Control
- $\cdot$  Products Which Are Easy To Use By All The Family