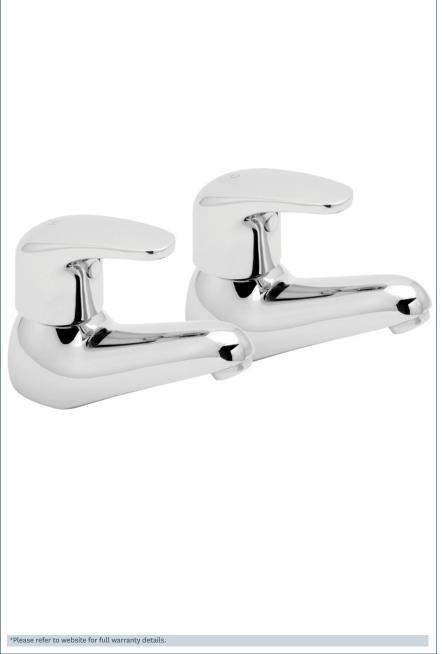

## Adore

Adore Basin Taps
Product Code: ADORE101

Finish: Chrome

## **Features**

Construction: Brass

Valve/Cartridge type: 1/4 Turn Ceramic Disc

**Supply:** Suitable For Low Pressure Systems

Working Pressures: 0.1 - 5.0 bar

Inlet connections: ½"BSP

Flexi or Copper: N/A

- · Ceramic Disc Handles Ensures Smooth Operation And Longer Life
- $\cdot$  Tilt And Turn Temperature And Flow Control
- · Products Which Are Easy To Use By All The Family