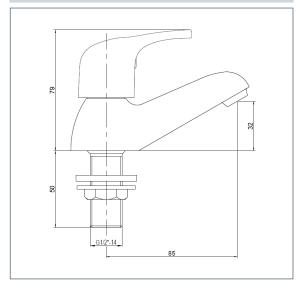

## Adore

Adore Basin Taps
Product Code: ADORE101

Finish: Chrome

## **Features**

Construction: Brass

Valve/Cartridge type: 1/4 Turn Ceramic Disc

**Supply:** Suitable For Low Pressure Systems

Working Pressures: 0.1 - 5.0 bar

Inlet connections: ½"BSP

Flexi or Copper: N/A

- · Ceramic Disc Handles Ensures Smooth Operation And Longer Life
- $\cdot$  Tilt And Turn Temperature And Flow Control
- · Products Which Are Easy To Use By All The Family