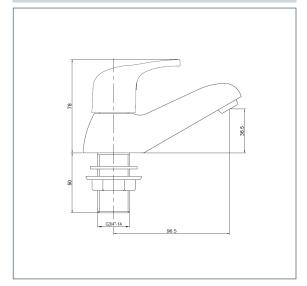

## Adore

Adore Bath Taps
Product Code: ADORE102

Finish: Chrome

## **Features**

Construction: Brass

Valve/Cartridge type: 1/4 Turn Ceramic Disc

**Supply:** Suitable For Low Pressure Systems

Working Pressures: 0.1 - 5.0 bar

Inlet connections: 34"BSP

Flexi or Copper: N/A

- · Ceramic Disc Handles Ensures Smooth Operation And Longer Life
- $\cdot \textbf{Tilt And Turn Temperature And Flow Control}$
- $\cdot \, \mathsf{Optimised} \, \mathsf{For} \, \mathsf{Bath} \, \mathsf{Filling}$
- · Products Which Are Easy To Use By All The Family