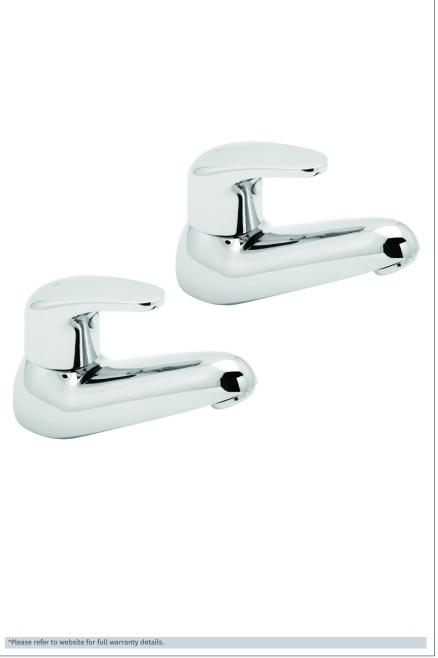

## Adore

Adore Bath Taps
Product Code: ADORE102

Finish: Chrome

## **Features**

Construction: Brass

Valve/Cartridge type: 1/4 Turn Ceramic Disc

**Supply:** Suitable For Low Pressure Systems

Working Pressures: 0.1 - 5.0 bar

Inlet connections: 34"BSP

Flexi or Copper: N/A

- · Ceramic Disc Handles Ensures Smooth Operation And Longer Life
- $\cdot \textbf{Tilt And Turn Temperature And Flow Control}$
- $\cdot \, \mathsf{Optimised} \, \mathsf{For} \, \mathsf{Bath} \, \mathsf{Filling}$
- · Products Which Are Easy To Use By All The Family