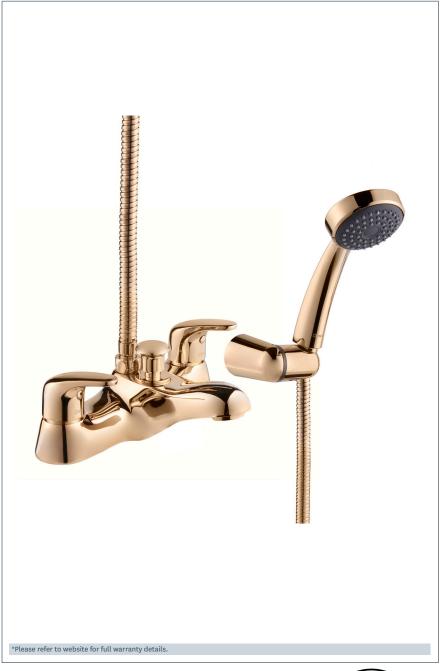

## Adore

Adore Bath Shower Mixer - Gold Product Code: ADORE106/501

Finish: Gold

## **Features**

Construction: Brass & ABS

Valve/Cartridge type: 1/4 Turn Ceramic Disc

Supply: Suitable For Low Pressure Systems

Working Pressures: 0.1 - 5.0 bar

Inlet connections: 3/4" BSP

- · Ceramic Disc Handles Ensures Smooth Operation And Longer
- · Tilt And Turn Temperature And Flow Control
- · Comes Complete With Single Mode Shower Kit And Wall Bracket
- · Products Which Are Easy To Use By All The Family
- · 5 Years Warranty On The Outer Finish