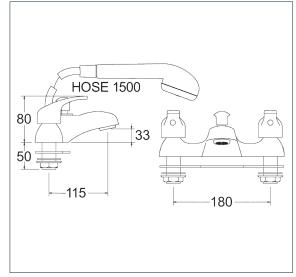

## Adore

Adore Bath Shower Mixer - Gold Product Code: ADORE106/501

Finish: Gold

## **Features**

Construction: Brass & ABS

Valve/Cartridge type: 1/4 Turn Ceramic Disc

Supply: Suitable For Low Pressure Systems

Working Pressures: 0.1 - 5.0 bar

Inlet connections: 3/4" BSP

- · Ceramic Disc Handles Ensures Smooth Operation And Longer
- · Tilt And Turn Temperature And Flow Control
- · Comes Complete With Single Mode Shower Kit And Wall Bracket
- · Products Which Are Easy To Use By All The Family
- · 5 Years Warranty On The Outer Finish