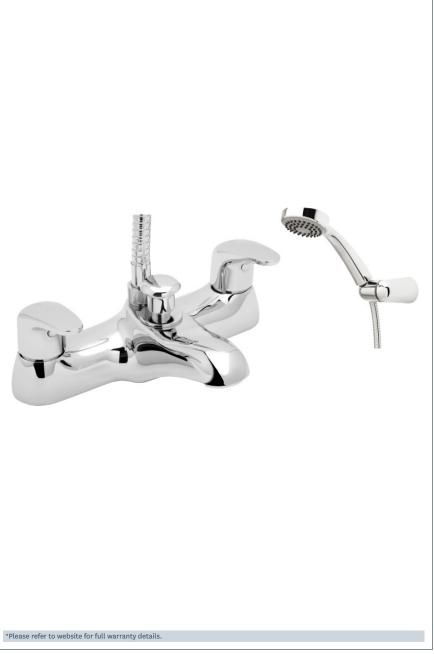

## Adore

Adore Bath Shower Mixer Product Code: ADORE106

Finish: Chrome

## **Features**

Construction: Brass & ABS

Valve/Cartridge type: 1/4 Turn Ceramic Disc

Supply: Suitable For Low Pressure Systems

Working Pressures: 0.1 - 5.0 bar

Inlet connections: 3/4" BSP

- · Ceramic Disc Handles Ensures Smooth Operation And Longer
- · Tilt And Turn Temperature And Flow Control
- · Comes Complete With Single Mode Shower Kit And Wall Bracket
- · Products Which Are Easy To Use By All The Family