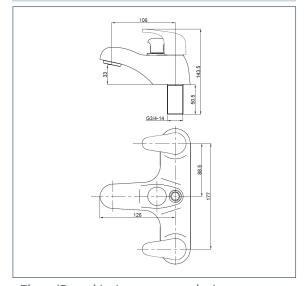

## Adore

Adore Bath Shower Mixer Product Code: ADORE106

Finish: Chrome

## **Features**

Construction: Brass & ABS

Valve/Cartridge type: 1/4 Turn Ceramic Disc

Supply: Suitable For Low Pressure Systems

Working Pressures: 0.1 - 5.0 bar

Inlet connections: 3/4" BSP

- · Ceramic Disc Handles Ensures Smooth Operation And Longer
- · Tilt And Turn Temperature And Flow Control
- · Comes Complete With Single Mode Shower Kit And Wall Bracket
- · Products Which Are Easy To Use By All The Family