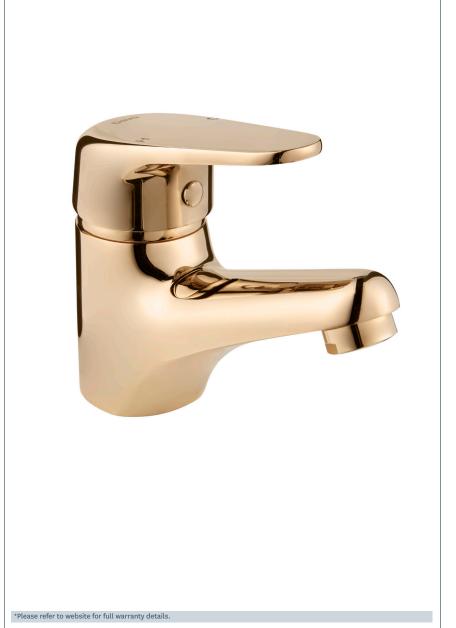

## Adore

Adore Basin Mixer - Gold Product Code: ADORE113/501

Finish: Gold

- · Ceramic Cartridge For Smooth Operation And Longer Life
- · Tilt And Turn Temperature And Flow Control
- · Comes Complete With Press Top Waste
- · Products Which Are Easy To Use By All The Family
- $\cdot$  5 Years Warranty On The Outer Finish