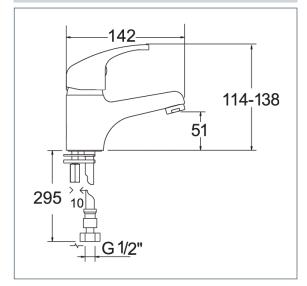

## **Features**

Construction: Brass

Valve/Cartridge type: 40mm Ceramic Cartridge

**Supply:** Suitable For Low Pressure Systems

Working Pressures: 0.1 - 5.0 bar

Inlet connections: 1/2" BSP

Flexi or Copper: Flexi Tails - M12 - 300mm