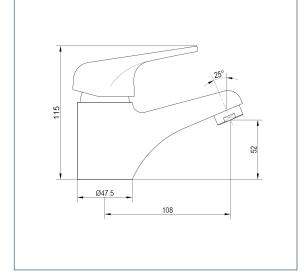

## Adore

Adore Basin Mixer
Product Code: ADORE113

Finish: Chrome

## **Features**

Construction: Brass

Valve/Cartridge type: 40mm Ceramic Cartridge

**Supply:** Suitable For Low Pressure Systems

Working Pressures: 0.1 - 5.0 bar

Inlet connections: 1/2" BSP

Flexi or Copper: Flexi Tails - M12 - 300mm