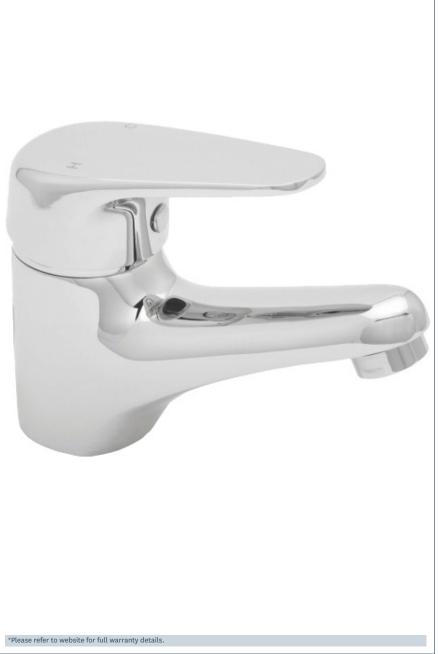

## Adore

Adore Basin Mixer
Product Code: ADORE113

Finish: Chrome

- · Ceramic Cartridge For Smooth Operation And Longer Life
- · Tilt And Turn Temperature And Flow Control
- · Comes Complete With Press Top Waste
- · Products Which Are Easy To Use By All The Family