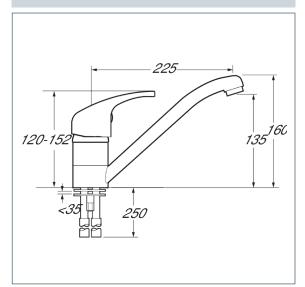

## Adore

Adore Sink Mixer c/w Flexi Tails
Product Code: ADORE171F

Finish: Chrome

## **Features**

Construction: Brass

Valve/Cartridge type: 40mm Ceramic Cartridge

**Supply:** Suitable For Low Pressure Systems

Working Pressures: 0.1 - 5.0 bar

Inlet connections: 1/2" BSP

Flexi or Copper: Flexi Tails - M10 - 400mm