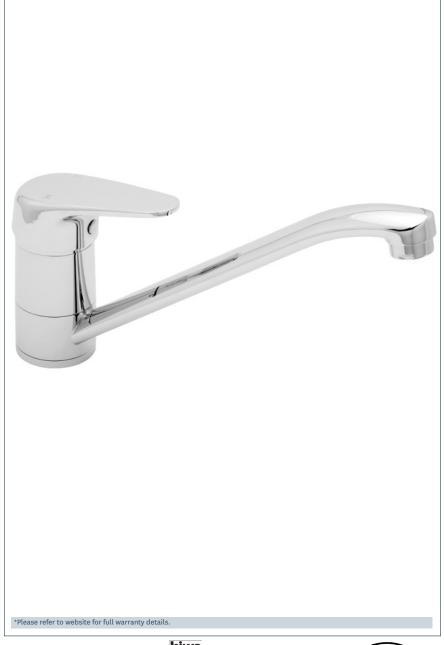

## Adore

Adore Sink Mixer c/w Flexi Tails
Product Code: ADORE171F

Finish: Chrome

- · Ceramic Cartridge For Smooth Operation And Longer Life
- Tilt And Turn Temperature And Flow Control
- · Swivel Spout
- · Complete With 2 X 300Mm Flexi Tails
- · Products Which Are Easy To Use By All The Family