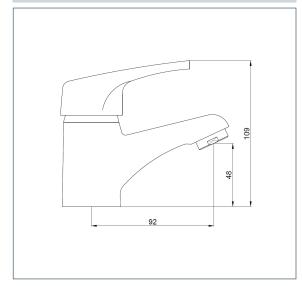

## Adore

Adore Mini Basin Mixer Product Code: ADORE313

Finish: Chrome

## **Features**

Construction: Brass

Valve/Cartridge type: 35mm Ceramic Cartridge

Supply: Suitable For Low Pressure Systems

Working Pressures: 0.1 - 5.0 bar

Inlet connections: 1/2" BSP

Flexi or Copper: Flexi Tails - M10 - 350mm