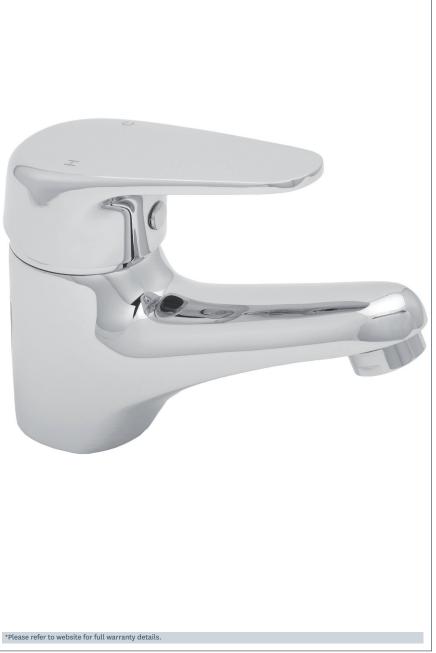

## Adore

Adore Mini Basin Mixer Product Code: ADORE313

Finish: Chrome

- · Ceramic Cartridge For Smooth Operation And Longer Life
- Tilt And Turn Temperature And Flow Control
  Suitable For Cloakrooms And Ensuites
- $\cdot$  Products Which Are Easy To Use By All The Family