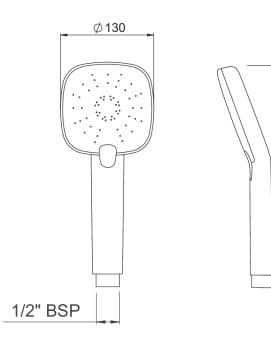

## AIRSTREAM1 HANDSET ONLY

CONSTRUCTION: ABS SUPPLY: Suitable For High Pressure Systems INLET CONNECTIONS: ½" BSP WORKING PRESSURES: 0.5 - 5.0 bar  $\cdot$  Airstream Technology Mixes Air With Water To Create A More Voluminous Spray

## AIR1HSCPWHUK

CARTRIDGE/VALVE TYPE:N/A