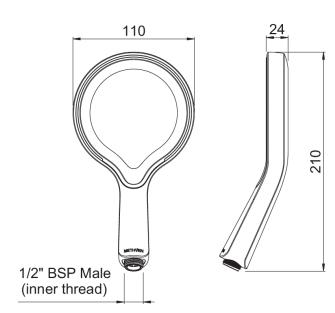

| CONSTRUCTION: ABS                          |
|--------------------------------------------|
| SUPPLY: Suitable For High Pressure Systems |
| INLET CONNECTIONS: 1/2" BSP                |
| WORKING PRESSURES: 1.0 - 5.0 bar           |
|                                            |