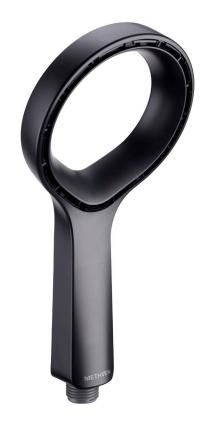

## AURAJET LOW FLOW HANDSET - MATTE BLACK

 $\cdot$  Limescale Resistant - Hydrophobic Properties Resists The Build Up Of Limescale

• Fitted With 5.7 L/Min Flow Regulator

 $\cdot$  Water Efficient Without Compromising Performance