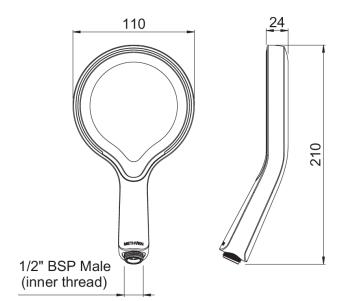

## **AURAJET LOW FLOW HANDSET - CHROME**

 $\cdot$  Limescale Resistant - Hydrophobic Properties Resists The Build Up Of Limescale

• Fitted With 5.7 L/Min Flow Regulator

 $\cdot$  Water Efficient Without Compromising Performance

| CONSTRUCTION: ABS                          |
|--------------------------------------------|
| SUPPLY: Suitable For High Pressure Systems |
| INLET CONNECTIONS: 1/2" BSP                |
| WORKING PRESSURES: 1.0 - 5.0 bar           |