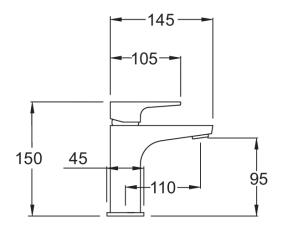

#### **CONSTRUCTION:** Brass

CARTRIDGE/VALVE TYPE: 35mm Ceramic Cartridge

SUPPLY: Suitable For Low Pressure Systems

INLET CONNECTIONS: 1/2" BSP

WORKING PRESSURES: 0.1 - 5.0 bar

**OPERATION:** Single Lever Flow And Temperature Control

### AMBCPUK