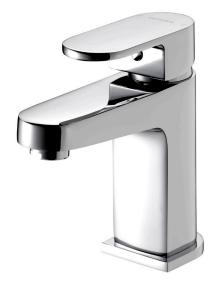

## AMIO BASIN MIXER

 $\cdot$  Contemporary Shape

- · Ceramic Cartridge For Smooth Operation
- $\cdot$  Includes Press Top Waste
- $\cdot$  Products Which Are Easy To Use By All The Family