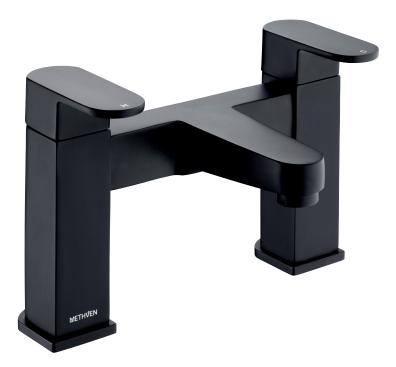

## AMIO BATH FILLER MATTE BLACK

- $\cdot$  On Trend Matte Black Finish For A Designer Look
- $\cdot$  Contemporary Shape
- $\cdot$  1/4 Turn Ceramic Disc Handles Ensure A Smooth Operation
- Products Which Are Easy To Use By All The Family