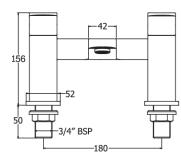

## **CONSTRUCTION:** Brass

CARTRIDGE/VALVE TYPE: Ceramic Disc

SUPPLY: Suitable For All Plumbing Systems

INLET CONNECTIONS: 3/4" BSP

WORKING PRESSURES: 0.3 - 5.0 bar

**OPERATION:** Separate Flow And Temperature Controls