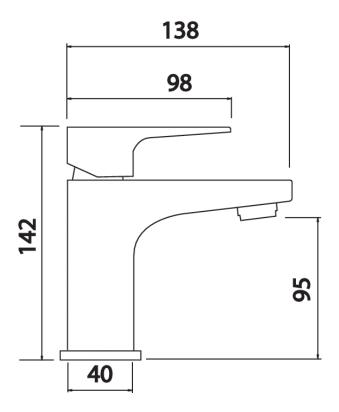

## AMIO MINI BASIN MIXER

CONSTRUCTION: Brass

CARTRIDGE/VALVE TYPE: 30mm Ceramic Cartridge

**SUPPLY: Suitable For All Plumbing Systems** 

INLET CONNECTIONS: 1/2" BSP WORKING PRESSURES: 0.1 - 5.0 bar

**OPERATION:** Single Lever Flow And Temperature Control

- $\cdot \ \text{Contemporary Shape} \\$
- · Ceramic Cartridge For Smooth Operation
- $\cdot$  Products Which Are Easy To Use By All The Family

**AMBMCPUK** Chrome

Open Outlet Flow (Bar - l/min)

**BAR** 0.3 **SPOUT FLOW** 2.7 5.3 7.6 10.8 13.2 15.3 17.1