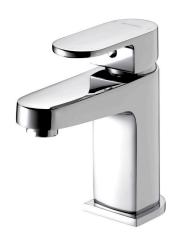

## AMIO MINI BASIN MIXER

CONSTRUCTION: Brass

CARTRIDGE/VALVE TYPE: 30mm Ceramic Cartridge

**SUPPLY: Suitable For All Plumbing Systems** 

INLET CONNECTIONS: 1/2" BSP WORKING PRESSURES: 0.1 - 5.0 bar

**OPERATION:** Single Lever Flow And Temperature Control

- $\cdot \ \text{Contemporary Shape} \\$
- · Ceramic Cartridge For Smooth Operation
- $\cdot$  Products Which Are Easy To Use By All The Family

**AMBMCPUK** Chrome

Open Outlet Flow (Bar - l/min)

**BAR** 0.3 **SPOUT FLOW** 2.7 5.3 7.6 10.8 13.2 15.3 17.1