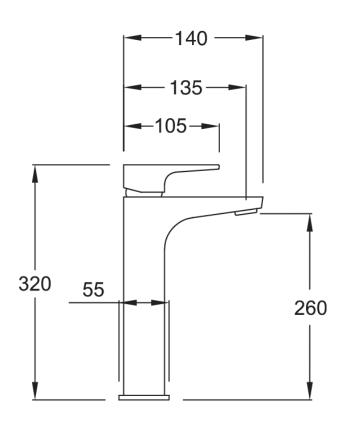

## AMIO TALL BASIN MIXER - MATTE BLACK

- CONSTRUCTION: Brass
- CARTRIDGE/VALVE TYPE: 35mm Ceramic Cartridge
- **SUPPLY:** Suitable For All Plumbing Systems
- INLET CONNECTIONS: 1/2" BSP
  WORKING PRESSURES: 0.1 5.0 bar
- **OPERATION:** Single Lever Flow And Temperature Control

## **AMTBBK**