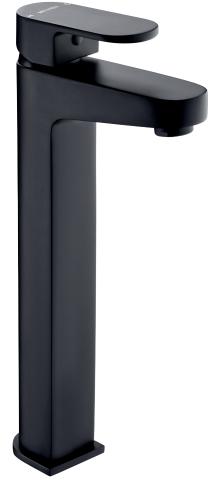

## AMIO TALL BASIN MIXER - MATTE BLACK

- CONSTRUCTION: Brass
- CARTRIDGE/VALVE TYPE: 35mm Ceramic Cartridge
- **SUPPLY:** Suitable For All Plumbing Systems
- INLET CONNECTIONS: 1/2" BSP
  WORKING PRESSURES: 0.1 5.0 bar
- **OPERATION:** Single Lever Flow And Temperature Control

- $\cdot$  On Trend Matte Black Finish For A Designer Look
- · Contemporary Shape
- $\cdot$  Ceramic Cartridge For Smooth Operation
- · Products Which Are Easy To Use By All The Family

## **AMTBBK**