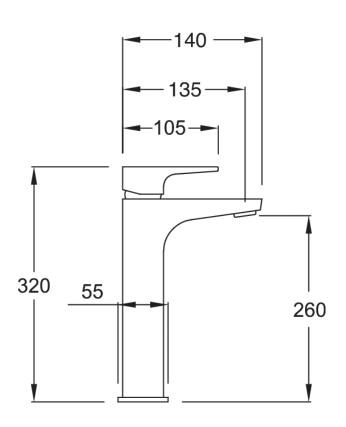

#### **CONSTRUCTION:** Brass

CARTRIDGE/VALVE TYPE: 35mm Ceramic Cartridge

SUPPLY: Suitable For All Plumbing Systems

INLET CONNECTIONS: 1/2" BSP

WORKING PRESSURES: 0.1 - 5.0 bar

**OPERATION:** Single Lever Flow And Temperature Control