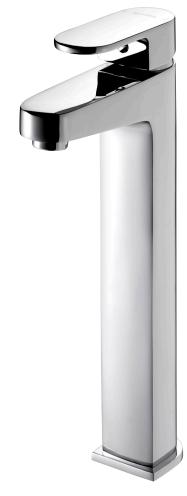

## AMIO TALL BASIN MIXER

- Contemporary Shape
- · Ceramic Cartridge For Smooth Operation
- $\cdot$  Products Which Are Easy To Use By All The Family

#### Chrome

Please Note: Flow rate will be dictated by installation configurations.

Please ensure to check the appropriate flow restrictor information if applicable.

\*Please refer to website for full warranty details.