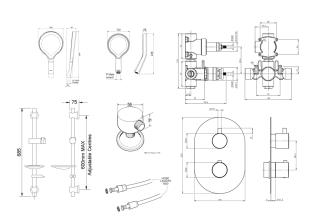

## AIO CONCEALED SHOWER PACK

**CONSTRUCTION:** Brass & ABS Handset **CARTRIDGE/VALVE TYPE:** Thermostatic **SUPPLY:** Suitable For High Pressure Systems

INLET CONNECTIONS: 1/2" BSP WORKING PRESSURES: 1.0 - 5.0 bar

**OPERATION:** Separate Flow And Temperature Controls

- $\cdot$  Diverter Cartidge To Two Outlets
- · 38°C Temperature Hot Stop With Override Facility
- $\cdot \ \text{Riser Rail Features Easy Fit Adjustable Brackets-Simply Twist \& Lock Into Place}$
- $\cdot$  Ideal For Retrofit Using Existing Shower Rail Holes
- · Smooth Easy Clean 1.5M Shower Hose
- $\cdot$  Handset Fitted With 8 L/Min Flow Regulator
- · Overhead Fitted With 12 L/Min Flow Regulator
- · TMV2 Approved Valve

| AOCSP            |             |     |     |      |      | Chrome |      |       |   |
|------------------|-------------|-----|-----|------|------|--------|------|-------|---|
| Open Outlet Flow | (Bar - l/mi | n)  |     |      |      |        |      |       |   |
| BAR              | 0.3         | 0.5 | 1.0 | 2.0  | 3.0  | 4.0    | 5.0  |       |   |
| HANDSET FLOW     | 4.8         | 6.3 | 8   | 7.7  | 8.2  | 0      | 0    | YEA   | R |
| OVERHEAD FLOW    | 5.5         | 7.2 | 9.9 | 11.4 | 11.6 | 11.6   | 11.1 | WARRA |   |