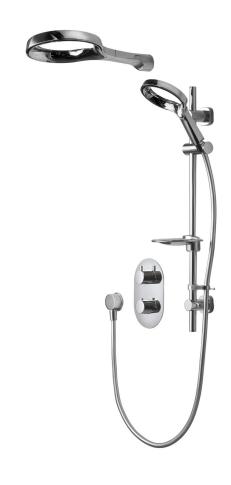

## AIO CONCEALED SHOWER PACK

**CONSTRUCTION:** Brass & ABS Handset **CARTRIDGE/VALVE TYPE:** Thermostatic **SUPPLY:** Suitable For High Pressure Systems

INLET CONNECTIONS: 1/2" BSP WORKING PRESSURES: 1.0 - 5.0 bar

**OPERATION:** Separate Flow And Temperature Controls

- $\cdot$  Diverter Cartidge To Two Outlets
- · 38°C Temperature Hot Stop With Override Facility
- $\cdot \ \text{Riser Rail Features Easy Fit Adjustable Brackets-Simply Twist \& Lock Into Place}$
- $\cdot$  Ideal For Retrofit Using Existing Shower Rail Holes
- · Smooth Easy Clean 1.5M Shower Hose
- $\cdot$  Handset Fitted With 8 L/Min Flow Regulator
- · Overhead Fitted With 12 L/Min Flow Regulator
- · TMV2 Approved Valve