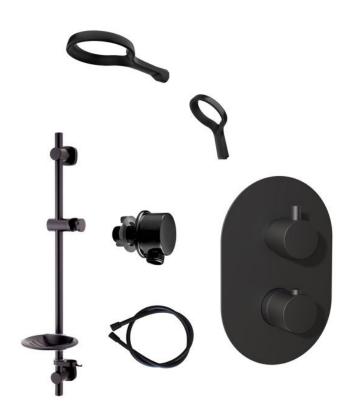

## AIO CONCEALED SHOWER PACK MATTE BLACK

CONSTRUCTION: Brass & ABS Handset
CARTRIDGE/VALVE TYPE: Thermostatic
SUPPLY: Suitable For High Pressure Systems

INLET CONNECTIONS: 1/2" BSP WORKING PRESSURES: 1.0 - 5.0 bar

**OPERATION:** Separate Flow And Temperature Controls

- $\cdot$  Diverter Cartidge To Two Outlets
- · 38°C Temperature Hot Stop With Override Facility
- $\cdot$  Riser Rail Features Easy Fit Adjustable Brackets- Simply Twist & Lock Into Place
- $\cdot$  Ideal For Retrofit Using Existing Shower Rail Holes
- · Smooth Easy Clean 1.5M Shower Hose
- $\cdot$  Handset Fitted With 8 L/Min Flow Regulator
- · Overhead Fitted With 12 L/Min Flow Regulator
- $\cdot\,\mathsf{TMV2}\,\mathsf{Approved}\,\mathsf{Valve}$