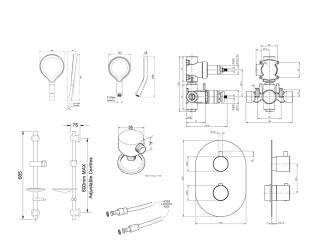

## AIO CONCEALED SHOWER PACK MATTE BLACK

CONSTRUCTION: Brass & ABS Handset
CARTRIDGE/VALVE TYPE: Thermostatic
SUPPLY: Suitable For High Pressure Systems

INLET CONNECTIONS: 1/2" BSP WORKING PRESSURES: 1.0 - 5.0 bar

**OPERATION:** Separate Flow And Temperature Controls

- $\cdot$  Diverter Cartidge To Two Outlets
- · 38°C Temperature Hot Stop With Override Facility
- $\cdot$  Riser Rail Features Easy Fit Adjustable Brackets- Simply Twist & Lock Into Place
- $\cdot$  Ideal For Retrofit Using Existing Shower Rail Holes
- · Smooth Easy Clean 1.5M Shower Hose
- $\cdot$  Handset Fitted With 8 L/Min Flow Regulator
- · Overhead Fitted With 12 L/Min Flow Regulator
- $\cdot\,\mathsf{TMV2}\,\mathsf{Approved}\,\mathsf{Valve}$