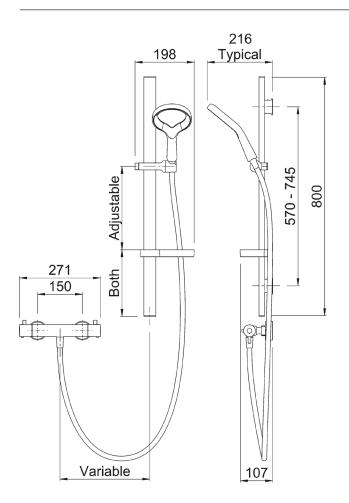

## AIO COOL TOUCH BAR MIXER SHOWER KIT

CONSTRUCTION: Brass & ABS SUPPLY: Suitable For High Pressure Systems INLET CONNECTIONS: 15mm Compression WORKING PRESSURES: 1.0 - 5.0 bar CARTRIDGE/VALVE TYPE:Thermostatic

- $\cdot$  Limescale Resistant Handset Hydrophobic Properties Resists The Build Up Of Limescale
- Safe Cool To Touch Body
- 38°C Hot Stop With Override Facility
- Includes Easy Fit Connections
- Riser Rail Features Adjustable Brackets Ideal For Retrofit
- Easy To Use Handset Slider
- Fitted With 8 L/Min Flow Regulator
- TMV2 Approved Valve

2211909

Certified to NSF TMV2

2310587

Please Note: Flow rate will be dictated by installation configurations. Please ensure to check the appropriate flow restrictor information if applicable.

\*Please refer to website for full warranty details.