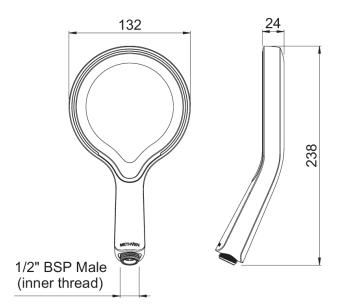

## **AIO HANDSET CP**

CONSTRUCTION: ABS

**SUPPLY:** Suitable For High Pressure Systems

INLET CONNECTIONS: 1/2" BSP WORKING PRESSURES: 1.0 - 5.0 bar

- $\cdot$  Limescale Resistant Hydrophobic Properties Resists The Build Up Of Limescale
- $\cdot \ \text{Water Efficient Without Compromising Performance} \\$
- $\cdot$  Fitted With 8 L/Min Flow Regulator
- · Single Mode Handset