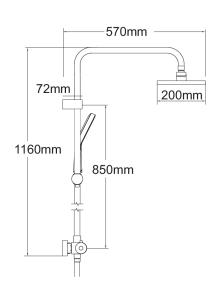

## AIO COOL TOUCH DIVERTER SHOWER FEATURING AURAJET

**CONSTRUCTION:** Brass & ABS

**CARTRIDGE/VALVE TYPE:** Thermostatic **SUPPLY:** Suitable For High Pressure Systems **INLET CONNECTIONS: 15mm Compression** 

WORKING PRESSURES: 1.5 - 5.0 bar

**OPERATION:** Separate Flow And Temperature Controls

- $\cdot$  Limescale Resistant Handset Hydrophobic Properties Resists The Build Up Of
- · Safe Cool To Touch Body

Chrome

- $\cdot$  38°C Temperature Hot Stop With Override Facility
- · Eco Flow Control With Override Facillity
- · Includes Easy Fit Connections
- · Smooth Easy Clean 1.5M Hose
- · Fixed Head And Aurajet Handset Both Supplied With 8 L/Min Flow Regulator