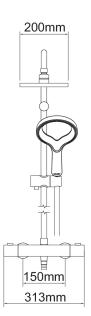

## AIO COOL TOUCH DIVERTER SHOWER FEATURING AURAJET

**CONSTRUCTION:** Brass & ABS

**CARTRIDGE/VALVE TYPE:** Thermostatic **SUPPLY:** Suitable For High Pressure Systems **INLET CONNECTIONS: 15mm Compression** 

WORKING PRESSURES: 1.5 - 5.0 bar

**OPERATION:** Separate Flow And Temperature Controls

- $\cdot$  Limescale Resistant Handset Hydrophobic Properties Resists The Build Up Of
- · Safe Cool To Touch Body

Chrome

- $\cdot$  38°C Temperature Hot Stop With Override Facility
- · Eco Flow Control With Override Facillity
- · Includes Easy Fit Connections
- · Smooth Easy Clean 1.5M Hose
- · Fixed Head And Aurajet Handset Both Supplied With 8 L/Min Flow Regulator