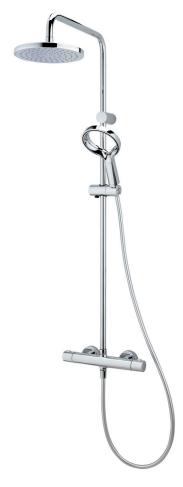

## AIO COOL TOUCH DIVERTER SHOWER FEATURING AURAJET

**CONSTRUCTION:** Brass & ABS

**CARTRIDGE/VALVE TYPE:** Thermostatic **SUPPLY:** Suitable For High Pressure Systems **INLET CONNECTIONS: 15mm Compression** 

WORKING PRESSURES: 1.5 - 5.0 bar

**OPERATION:** Separate Flow And Temperature Controls

- $\cdot$  Limescale Resistant Handset Hydrophobic Properties Resists The Build Up Of
- · Safe Cool To Touch Body

Chrome

- $\cdot$  38°C Temperature Hot Stop With Override Facility
- · Eco Flow Control With Override Facillity
- · Includes Easy Fit Connections
- · Smooth Easy Clean 1.5M Hose
- · Fixed Head And Aurajet Handset Both Supplied With 8 L/Min Flow Regulator