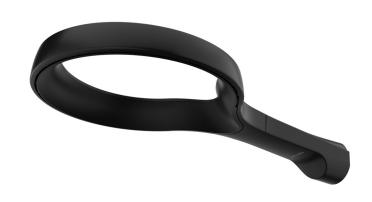

## AIO OVERHEAD SHOWER MATTE BLACK

CONSTRUCTION: ABS

**SUPPLY:** Suitable For High Pressure Systems

INLET CONNECTIONS: ½" BSP
WORKING PRESSURES: 1.0 - 5.0 bar
CARTRIDGE/VALVE TYPE:N/A

- $\cdot$  Limescale Resistant Hydrophobic Properties Resists The Build Up Of Limescale
- · Water Efficient Without Compromising Performance
- · Ultra Wide Spray Coverage
- $\cdot$  Quick Fit Connector For Easy Installation
- · Fitted With 12 L/Min Flow Regulator
- · Comes Complete With 15Mm (1/2" Bsp) Threaded Connection

## AOOSBKUK Matte Black