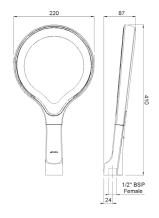

## AIO OVERHEAD SHOWER MATTE BLACK

CONSTRUCTION: ABS

**SUPPLY:** Suitable For High Pressure Systems

INLET CONNECTIONS: ½" BSP
WORKING PRESSURES: 1.0 - 5.0 bar
CARTRIDGE/VALVE TYPE:N/A

- $\cdot$  Limescale Resistant Hydrophobic Properties Resists The Build Up Of Limescale
- · Water Efficient Without Compromising Performance
- · Ultra Wide Spray Coverage
- $\cdot$  Quick Fit Connector For Easy Installation
- · Fitted With 12 L/Min Flow Regulator
- · Comes Complete With 15Mm (1/2" Bsp) Threaded Connection

## AOOSBKUK Matte Black