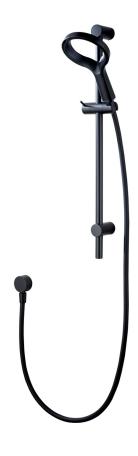

## AIO RAIL SHOWER MATTE BLACK

CONSTRUCTION: ABS

**SUPPLY:** Suitable For High Pressure Systems

INLET CONNECTIONS: ½" BSP
WORKING PRESSURES: 1.0 - 5.0 bar
CARTRIDGE/VALVE TYPE:N/A

- · Limescale Resistant Handset Hydrophobic Properties Resists The Build Up Of
- $\cdot$  Riser Rail Features Adjustable Brackets Ideal For Retrofit
- $\cdot$  Height Adjustable Handset Holder With Twist Lock Metal Slider
- · Aurajet™ Aio Handset Comes With Lifetime Warranty

| AUCBBK | Matte Black |
|--------|-------------|