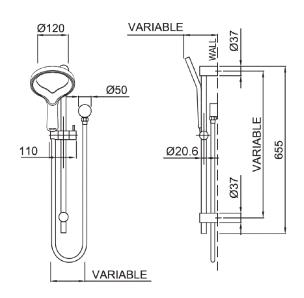

## AIO RAIL SHOWER MATTE BLACK

CONSTRUCTION: ABS

**SUPPLY:** Suitable For High Pressure Systems

INLET CONNECTIONS: ½" BSP
WORKING PRESSURES: 1.0 - 5.0 bar
CARTRIDGE/VALVE TYPE:N/A

- · Limescale Resistant Handset Hydrophobic Properties Resists The Build Up Of
- $\cdot$  Riser Rail Features Adjustable Brackets Ideal For Retrofit
- $\cdot$  Height Adjustable Handset Holder With Twist Lock Metal Slider
- · Aurajet™ Aio Handset Comes With Lifetime Warranty