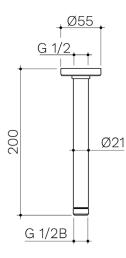

## **CEILING ARM 200MM BRUSHED BRASS**

**CONSTRUCTION:** Stainless Steel **INLET CONNECTIONS:** 1/2" BSP

· Stainless Steel

• Pair With A Round Or Square Head

ARMC05BB

**Brushed Brass** 

Please Note: Flow rate will be dictated by installation configurations. Please ensure to check the appropriate flow restrictor information if applicable.