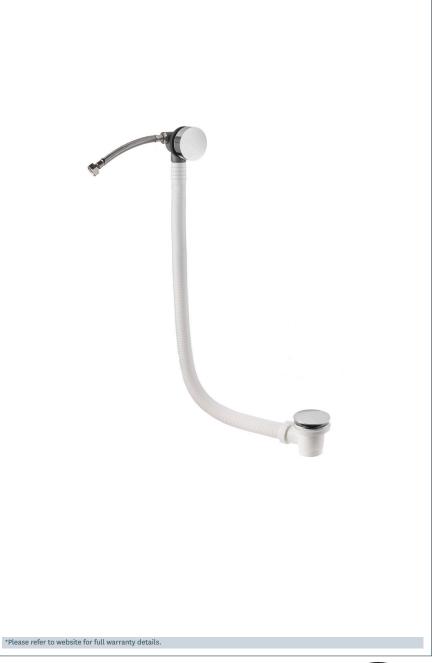

## Waste

Slimline Bath Filler and Press Top Waste

Product Code: BFW001

Finish: Chrome

## **Features**

Construction:

Brass

Valve/Cartridge type: N/A

Supply:

Suitable For Low Pressure Systems

Working Pressures: 0.1 - 5.0 bar Inlet connections: 1 ½"BSP

Flexi or Copper: N/A

- · Slim 23mm Overflow Filler
- · 72mm Dome Style Bath Waste
- · Suitable for standard or freestanding baths
- · Flexible Overflow Pipe
- $\cdot\,\mathsf{Click}\,\mathsf{Clack}\,\mathsf{Press}\,\mathsf{Top}\,\mathsf{Waste}\,\mathsf{Mechanism}$