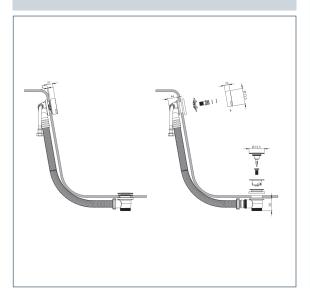

## Waste

Slimline Bath Filler and Press Top Waste

Product Code: BFW001

Finish: Chrome

## **Features**

Construction:

Brass

Valve/Cartridge type: N/A

Supply:

Suitable For Low Pressure Systems

Working Pressures: 0.1 - 5.0 bar Inlet connections: 1 ½"BSP

Flexi or Copper: N/A

- · Slim 23mm Overflow Filler
- · 72mm Dome Style Bath Waste
- · Suitable for standard or freestanding baths
- · Flexible Overflow Pipe
- $\cdot\,\mathsf{Click}\,\mathsf{Clack}\,\mathsf{Press}\,\mathsf{Top}\,\mathsf{Waste}\,\mathsf{Mechanism}$