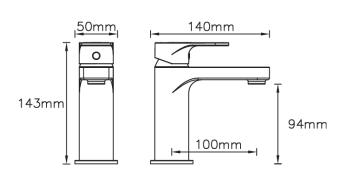

#### **BREEZE BASIN MIXER BLACK**

CONSTRUCTION: Brass

**CARTRIDGE/VALVE TYPE:** Ceramic Cartridge **SUPPLY:** Suitable For All Plumbing Systems

INLET CONNECTIONS: 1/2" BSP WORKING PRESSURES: 0.1 - 5.0 bar