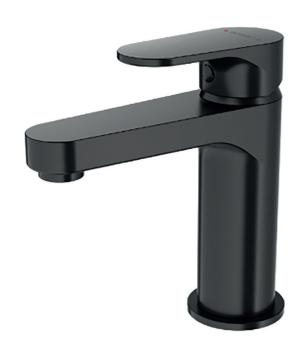

#### **BREEZE BASIN MIXER BLACK**

CONSTRUCTION: Brass

**CARTRIDGE/VALVE TYPE:** Ceramic Cartridge **SUPPLY:** Suitable For All Plumbing Systems

INLET CONNECTIONS: 1/2" BSP WORKING PRESSURES: 0.1 - 5.0 bar

**OPERATION:** Single Lever Flow And Temperature Control

- $\boldsymbol{\cdot}$  On trend matte black finish for a designer look
- · Ceramic cartridge for smooth operation
- · Twin stud clamp kit
- $\boldsymbol{\cdot}$  Products which are easy to use by all the family

## Matte Black