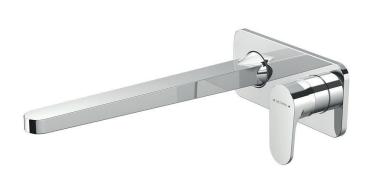

## BREEZE WALL MOUNTED BASIN MIXER BLACK

CONSTRUCTION: Brass

**CARTRIDGE/VALVE TYPE:** Ceramic Cartridge **SUPPLY:** Suitable For All Plumbing Systems

INLET CONNECTIONS: 1/2" BSP
WORKING PRESSURES: 0.1 - 5.0 bar

**OPERATION:** Single Lever Flow And Temperature Control

- $\cdot$  Ceramic cartridge for smooth operation
- · Sealed faceplate
- · Slim stream aerator with directional swivel
- $\cdot$  Solid easy to grip handle
- $\boldsymbol{\cdot}$  Products which are easy to use by all the family

| BRWMBCP | Chrome |
|---------|--------|
|         |        |