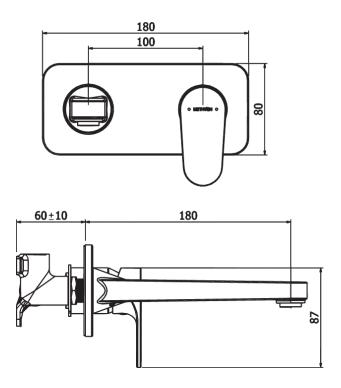

## BREEZE WALL MOUNTED BASIN MIXER BLACK

CONSTRUCTION: Brass

**CARTRIDGE/VALVE TYPE:** Ceramic Cartridge **SUPPLY:** Suitable For All Plumbing Systems

INLET CONNECTIONS: 1/2" BSP
WORKING PRESSURES: 0.1 - 5.0 bar

**OPERATION:** Single Lever Flow And Temperature Control

- $\cdot$  Ceramic cartridge for smooth operation
- · Sealed faceplate
- · Slim stream aerator with directional swivel
- $\cdot$  Solid easy to grip handle
- $\boldsymbol{\cdot}$  Products which are easy to use by all the family

| BRWMBCP | Chrome |
|---------|--------|
|         |        |