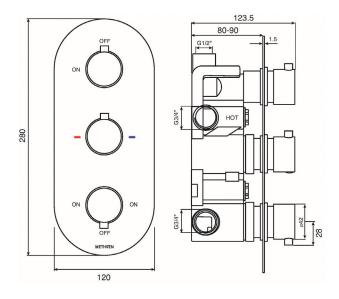

## **COMO CONCEALED MIXER VALVE - 3 OUTLET**

## ON OF

METHVEN

 $\cdot$  Diverter Cartridge To Three Outlets

· 38°C Temperature Hot Stop With Override Facility

 $\cdot$  Front Access Filters - No Need To Disconnect Shower From Water Supply During

Maintenence

· Slimline Concealing Plate

• Includes Covers To Protect Valve During Installation

WORKING PRESSURES: 0.1 - 5.0 bar

**Open Outlet Flow** (Bar - l/min)

INLET CONNECTIONS: 3/4" BSP

CARTRIDGE/VALVE TYPE: Thermostatic

SUPPLY: Suitable For Low Pressure Systems

**CONSTRUCTION:** Brass

**OPERATION:** Separate Flow And Temperature Controls

0.1

4.5