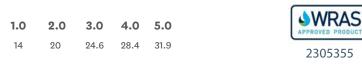

· Slimline Concealing Plate

• Includes Covers To Protect Valve During Installation

WORKING PRESSURES: 0.1 - 5.0 bar

**Open Outlet Flow** (Bar - l/min)

INLET CONNECTIONS: 3/4" BSP

CARTRIDGE/VALVE TYPE: Thermostatic

SUPPLY: Suitable For Low Pressure Systems

**CONSTRUCTION:** Brass

**OPERATION:** Separate Flow And Temperature Controls

0.1

4.5

## CM<sub>3</sub>D

BAR

FLOW

2402168

Please Note: Flow rate will be dictated by installation configurations. Please ensure to check the appropriate flow restrictor information if applicable.

0.3

7.6

0.5

9.9

\*Please refer to website for full warranty details.

FREEPHONE: 0800 195 1602 | FAX ORDERS: 08444 068 690 | EMAIL: SALES@UK.METHVEN.COM THE INFORMATION ON THIS SPECIFICATION DOCUMENT WAS CORRECT AT THE DATE OF ISSUE. SOME VARIATION MAY OCCUR DUE TO THE MANUFACTURING TOLERENCES AND SITE SPECIFIC CONDITIONS