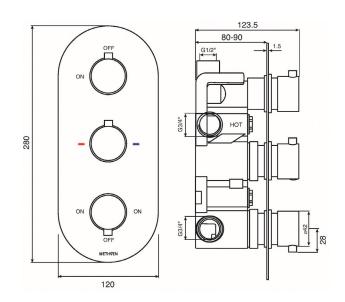

### **COMO CONCEALED MIXER VALVE - 3 OUTLET**

- CONSTRUCTION: Brass
- **CARTRIDGE/VALVE TYPE:** Thermostatic **SUPPLY:** Suitable For Low Pressure Systems
- INLET CONNECTIONS: 3/4" BSP WORKING PRESSURES: 0.1 - 5.0 bar
- **OPERATION:** Separate Flow And Temperature Controls

- $\cdot$  Diverter Cartridge To Three Outlets
- · 38°C Temperature Hot Stop With Override Facility
- $\cdot$  Front Access Filters No Need To Disconnect Shower From Water Supply During Maintenence
- · Slimline Concealing Plate
- · Includes Covers To Protect Valve During Installation