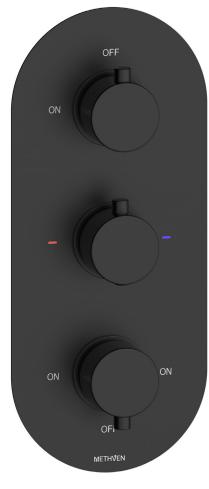

# METHVEN



### **COMO CONCEALED MIXER VALVE - 3 OUTLET**





- CONSTRUCTION: Brass
- **CARTRIDGE/VALVE TYPE:** Thermostatic **SUPPLY:** Suitable For Low Pressure Systems
- INLET CONNECTIONS: 3/4" BSP WORKING PRESSURES: 0.1 - 5.0 bar
- **OPERATION:** Separate Flow And Temperature Controls

- $\cdot$  Diverter Cartridge To Three Outlets
- · 38°C Temperature Hot Stop With Override Facility
- $\cdot$  Front Access Filters No Need To Disconnect Shower From Water Supply During Maintenence
- · Slimline Concealing Plate
- · Includes Covers To Protect Valve During Installation

### CM<sub>3</sub>DBK

### **Matte Black**

## Open Outlet Flow (Bar - l/min)

| BAR  | 0.1 | 0.3 | 0.5 | 1.0 | 2.0 | 3.0  | 4.0  | 5.0  |
|------|-----|-----|-----|-----|-----|------|------|------|
| FLOW | 4.5 | 7.6 | 9.9 | 14  | 20  | 24.6 | 28.4 | 31.9 |



2305355





2402168