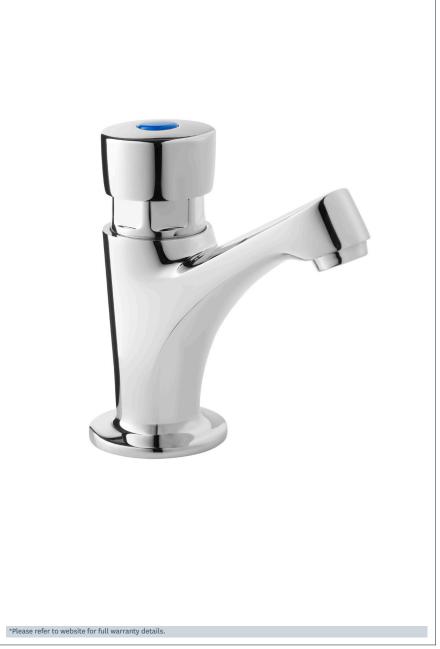

## Non Concussive

Self Closing Basin Tap - Single

Product Code: CORM03

Finish: Chrome

## **Features**

Construction: Brass

Valve/Cartridge type: Self closing

**Supply:** Suitable For Low Pressure Systems

Working Pressures: 0.1 - 3.0 bar

Inlet connections: ½"BSP

Flexi or Copper: N/A

- · Self Closing Basin Tap
- · Pre-Set Automatic Shut Off After Approximately 10 Seconds
- · Recommended For Use With A Blending Valve
- · Products Which Are Easy To Use By All The Family
- · Additional Set Of Hot & Cold Indices Supplied
- · Sold As Singles