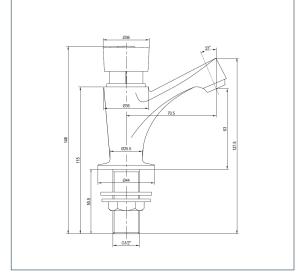

## Non Concussive

Self Closing Basin Tap - Single

Product Code: CORM03

Finish: Chrome

## **Features**

Construction: Brass

Valve/Cartridge type: Self closing

**Supply:** Suitable For Low Pressure Systems

Working Pressures: 0.1 - 3.0 bar

Inlet connections: ½"BSP

Flexi or Copper: N/A

- · Self Closing Basin Tap
- · Pre-Set Automatic Shut Off After Approximately 10 Seconds
- · Recommended For Use With A Blending Valve
- · Products Which Are Easy To Use By All The Family
- · Additional Set Of Hot & Cold Indices Supplied
- · Sold As Singles