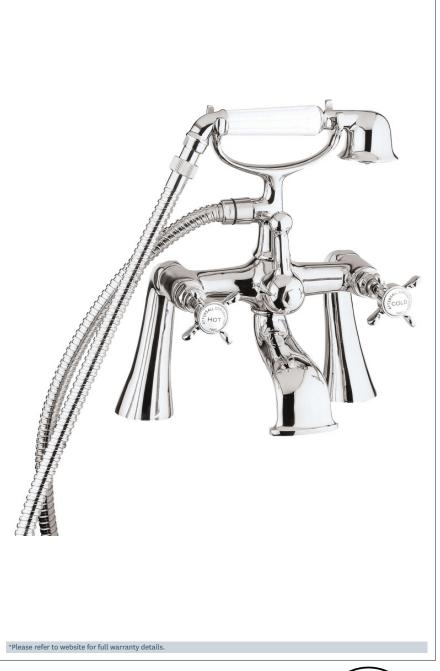

## Coronation

Coronation Bath Shower Mixer

Product Code: CR23

Finish: Chrome

## **Features**

Construction: Brass & Resin

Valve/Cartridge type: Standard

Supply: Suitable For Low Pressure Systems

Working Pressures: 0.1 - 5.0 bar

Inlet connections: 3/4" BSP

- · Comes Complete With Single Mode Shower Kit And Wall Bracket
- · Products Can Be Wall Mounted Or Deck Mounted
- $\cdot\,\mathsf{Single}\,\mathsf{Mode}\,\mathsf{Handset}$