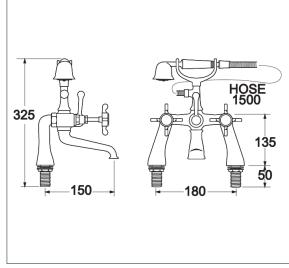

## Coronation

Coronation Bath Shower Mixer

Product Code: CR23

Finish: Chrome

## **Features**

Construction: Brass & Resin

Valve/Cartridge type: Standard

Supply: Suitable For Low Pressure Systems

Working Pressures: 0.1 - 5.0 bar

Inlet connections: 3/4" BSP

- · Comes Complete With Single Mode Shower Kit And Wall Bracket
- · Products Can Be Wall Mounted Or Deck Mounted
- $\cdot\,\mathsf{Single}\,\mathsf{Mode}\,\mathsf{Handset}$