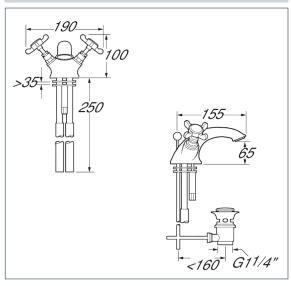

## Coronation

Coronation Basin Mixer & Pop Up Waste - Gold

Product Code: CR24/501

Finish: Gold

## **Features**

Construction: Brass

Valve/Cartridge type: Standard

**Supply:** Suitable For Low Pressure Systems

Working Pressures: 0.1 - 5.0 bar

Inlet connections: 15mm Copper
Flexi or Copper: Copper Tails

· Comes Complete With A Lever Operated Pop Up Waste