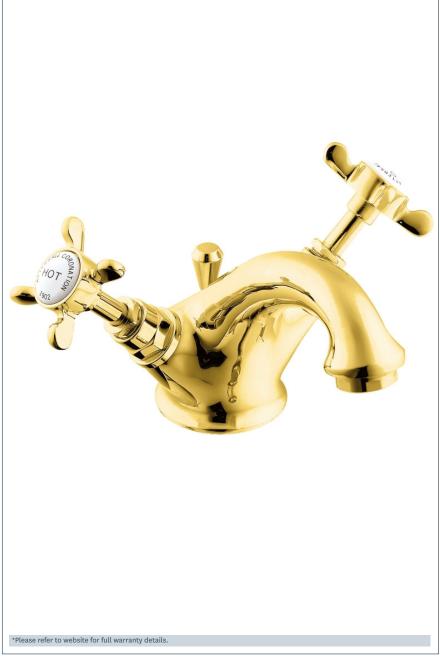

## Coronation

Coronation Basin Mixer & Pop Up Waste - Gold

Product Code: CR24/501

Finish: Gold

## **Features**

Construction: Brass

Valve/Cartridge type: Standard

**Supply:** Suitable For Low Pressure Systems

Working Pressures: 0.1 - 5.0 bar

Inlet connections: 15mm Copper
Flexi or Copper: Copper Tails

· Comes Complete With A Lever Operated Pop Up Waste