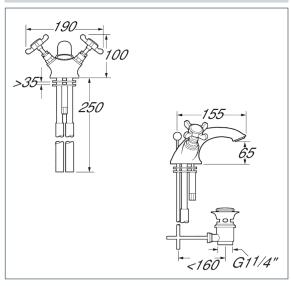

## Coronation

Coronation Basin Mixer & Pop Up Waste

Product Code: CR24

Finish: Chrome

## **Features**

Construction: Brass

Valve/Cartridge type: Standard

**Supply:** Suitable For Low Pressure Systems

Working Pressures: 0.1 - 5.0 bar

Inlet connections: 15mm Copper
Flexi or Copper: Copper Tails