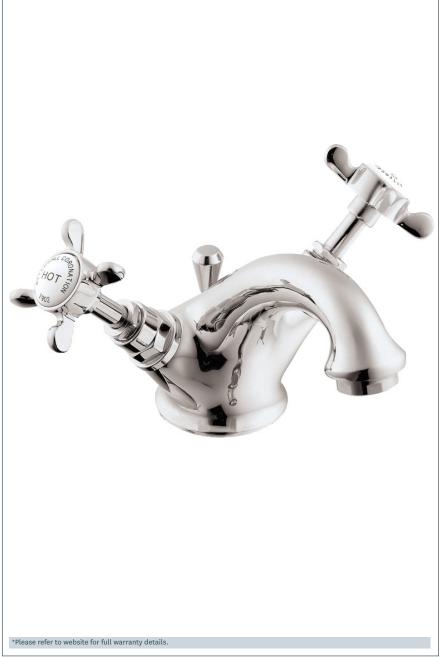

## Coronation

Coronation Basin Mixer & Pop Up Waste

Product Code: CR24

Finish: Chrome

· Comes Complete With A Lever Operated Pop Up Waste