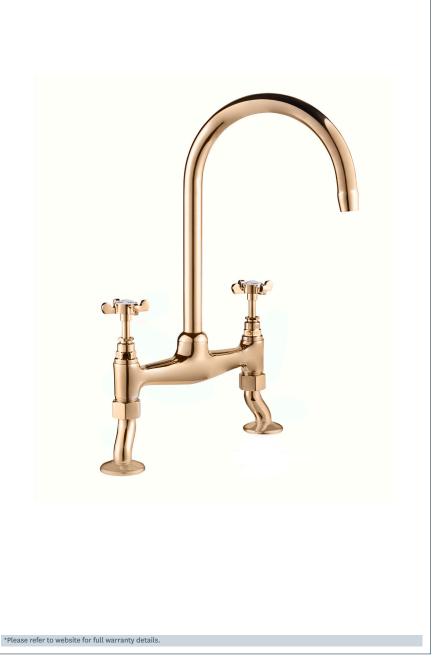

## Coronation

Coronation Bridge Sink Mixer - Gold Product Code: CR305/501 "BRIDGE"

Finish: Gold

## **Features**

Construction: Brass & Resin

Valve/Cartridge type: Standard

**Supply:** Suitable For Low Pressure Systems

Working Pressures: 0.1 - 5.0 bar
Inlet connections: ½"BSP
Flexi or Copper: N/A

- · Swivel Spout
- · Dual Flow
- · Features Adjustable Centre Pillars For Easy Installation