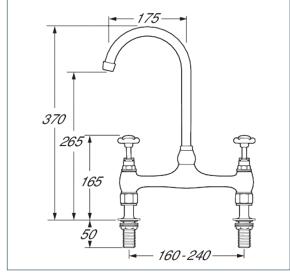

## Coronation

Coronation Bridge Sink Mixer - Gold Product Code: CR305/501 "BRIDGE"

Finish: Gold

## **Features**

Construction: Brass & Resin

Valve/Cartridge type: Standard

**Supply:** Suitable For Low Pressure Systems

Working Pressures: 0.1 - 5.0 bar
Inlet connections: ½"BSP
Flexi or Copper: N/A

- · Swivel Spout
- · Dual Flow
- · Features Adjustable Centre Pillars For Easy Installation